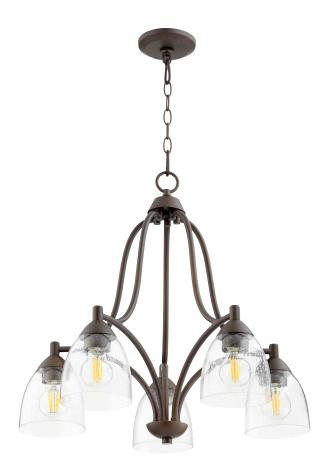

## **PRODUCT DETAILS:**

Distinguished by the sinuous, organic forms of its clean lined tube frames, the Barkley series works in a variety of interior styles from the traditional to the contemporary. The simple metal forms and the cleanliness of the glass shades complement the symmetry of the design profile.

## **Barkley**

## 6369-5-286

Barkley 5 Light Transitional Oiled Bronze Chandalian

| Project:      |  |
|---------------|--|
| Location:     |  |
| Fixture Type: |  |
| Catalog #:    |  |

| DETAILS            |                    |
|--------------------|--------------------|
| FINISH:            | Oiled Bronze       |
| MATERIAL:          | Steel and Glass    |
| DIFFUSER MATERIAL: | Clear seeded Glass |
| LOCATION:          | Dry Listed         |

| DIMENSIONS |        |
|------------|--------|
| DIAMETER:  | 24.00" |
| HEIGHT:    | 22.50" |
|            |        |
| SHADE      |        |
| DIAMETER:  | 5.25"  |
| HEIGHT:    | 5.00"  |

| LIGHT SOURCE          |                  |
|-----------------------|------------------|
| NUMBER OF SOCKETS:    | 5 Light          |
| SOCKET BASE:          | Medium Base Lamp |
| WATTAGE:              | 60 Watt          |
| CANDLE SLEEVE FINISH: | Oiled Bronze     |